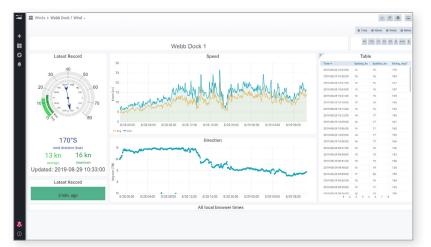

### FLEXIBLE DELIVERY

PortWeather delivers measurements, forecasts, and hindcast statistics through a single online portal. Your team can access one consistent view of your PortWeather wherever they are. The same quality assured PortWeather data is also provided to DUKC<sup>®</sup>, KeelCheck, and BerthAlert products for seamless and consistent results.

# PortWeather: The Complete Package

PortWeather collects all the essential weather information for your port and provides it when and where you need it. Live data from your sensors, public data from weather stations, reliable forecasts from state-of-the-art hydrodynamic and meteorological models and even climate statistics. PortWeather provides all the weather information that any port requires.