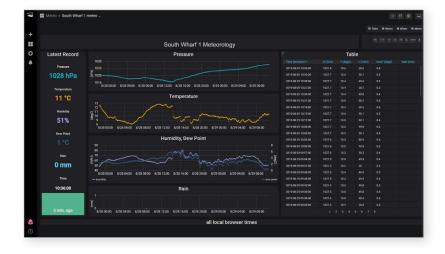

### FLEXIBLE DELIVERY

PortWeather delivers measurements, forecasts, and hindcast statistics through a single online portal. Your team can access one consistent view of your PortWeather wherever they are. The same quality assured PortWeather data is also provided to DUKC<sup>®</sup>, KeelCheck, and BerthAlert products for seamless and consistent results.

# PortWeather: The Complete Package

PortWeather collects all the essential weather information for your port and provides it when and where you need it. Live data from your sensors, public data from weather stations, reliable forecasts from state-of-the-art hydrodynamic and meteorological models and even climate statistics. PortWeather provides all the weather information that any port requires.